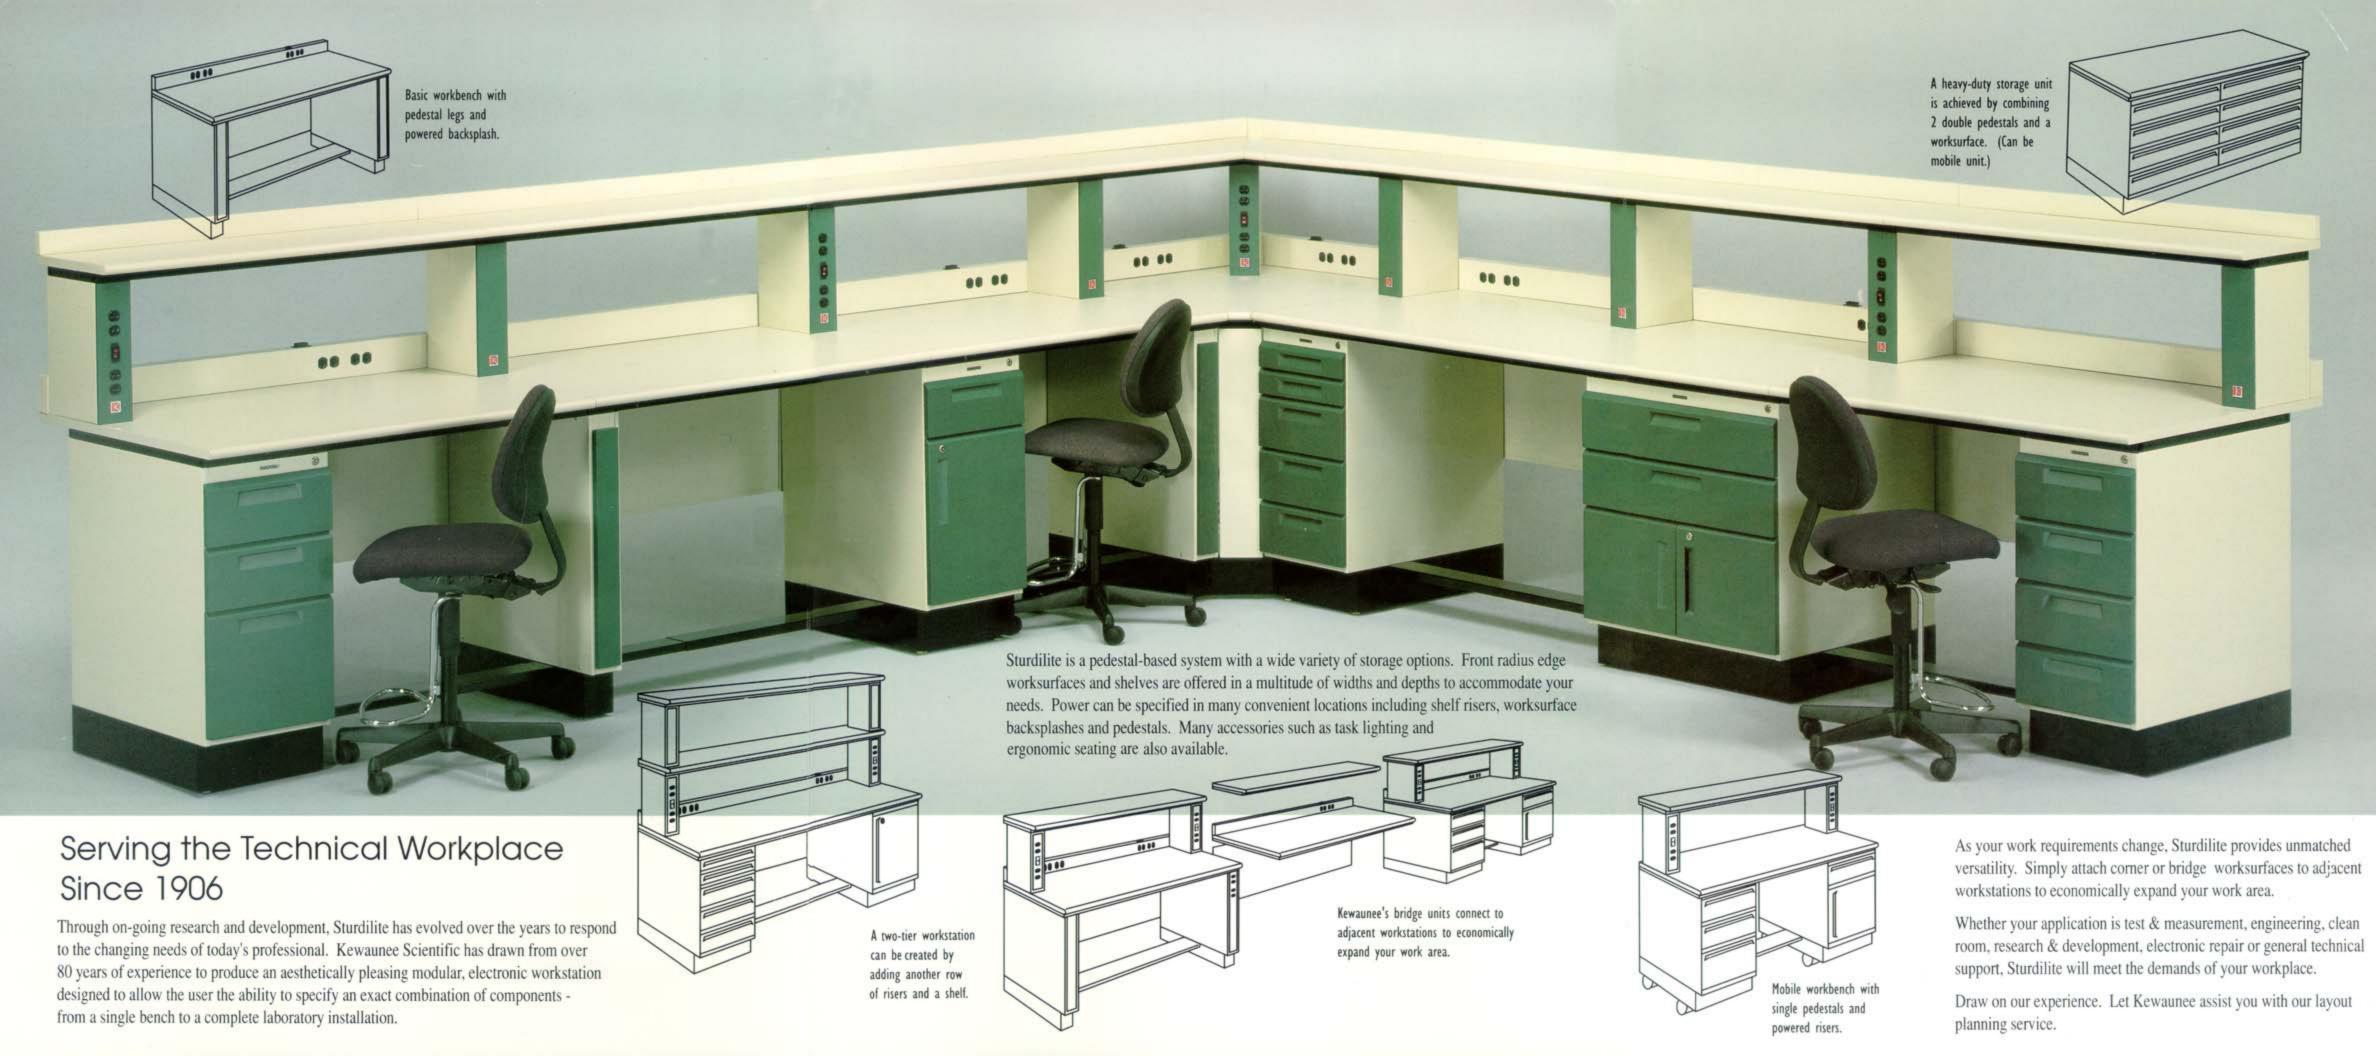

KEWAUNEE

Sturdilite's components combine to create a versatile, easy to install system.

Our tubular steel support frame is included with all worksurfaces and shelves. This frame system supports heavy loads with minimal deflection and allows additional worksurfaces to be added to or bridged between existing workstations.

Modular Sturdilite workstations are available in both technical and sitdown heights.

## Features include:

- Pedestal based system with extensive power and storage options.
- Tubular steel frame to minimize deflection.
- Load bearing capacity of up to 1000 lbs.
- Worksurfaces available in a multitude of widths and depths.
- · Latest in ESD control.