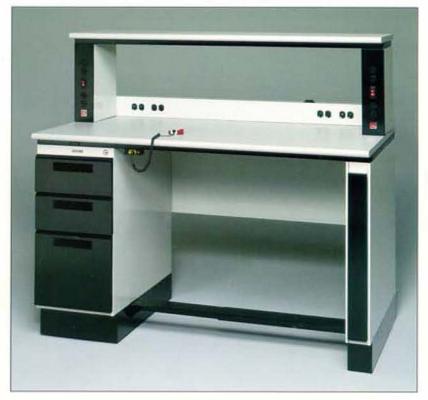

Electrostatic Discharge (ESD) is one of the most serious problems facing the electronics industry today. Sudden discharges of static electricity can result in damage to components costing billions of dollars each year.

Sturdilite offers an advanced workstation designed for the control of static electricity. All of our ESD workstations meet or exceed those standards set forth by the EOS/ESD Association.

The key to reducing ESD events and controlling product losses is a well designed ESD Control program, which encompasses the total environment from policies to product. Kewaunee offers guidance on developing and administering an effective technical workbench Static control program.