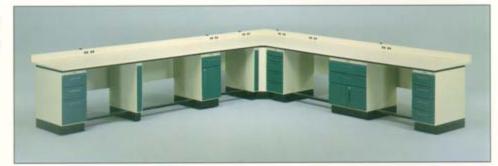

KEWAUNEE

Sturdilite's components combine to create a versatile, easy to install system.

Our tubular steel support frame is included with all worksurfaces and shelves. This frame system supports heavy loads with minimal deflection and allows additional worksurfaces to be added to or bridged between existing workstations.

Modular Sturdilite workstations are available in both technical and sitdown heights.

## Features include:

- Pedestal based system with extensive power and storage options.
- Tubular steel frame to minimize deflection.
- Load bearing capacity of up to 1000 lbs.
- Worksurfaces available in a multitude of widths and depths.
- · Latest in ESD control.