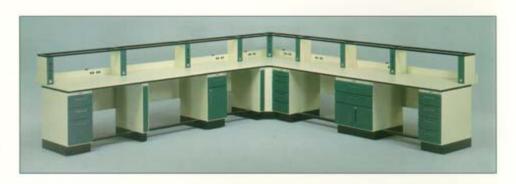

KEWAUNEE

Sturdilite's components combine to create a versatile, easy to install system.

Our tubular steel support frame is included with all worksurfaces and shelves. This frame system supports heavy loads with minimal deflection and allows additional worksurfaces to be added to or bridged between existing workstations.

Modular Sturdilite workstations are available in both technical and sitdown heights.

## Features include:

- Pedestal based system with extensive power and storage options.
- Tubular steel frame to minimize deflection.
- Load bearing capacity of up to 1000 lbs.
- Worksurfaces available in a multitude of widths and depths.
- · Latest in ESD control.