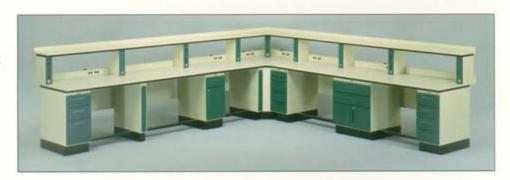

KEWAUNEE

Sturdilite's components combine to create a versatile, easy to install system.

Our tubular steel support frame is included with all worksurfaces and shelves. This frame system supports heavy loads with minimal deflection and allows additional worksurfaces to be added to or bridged between existing workstations.

Modular Sturdilite workstations are available in both technical and sitdown heights.

## Features include:

- Pedestal based system with extensive power and storage options.
- Tubular steel frame to minimize deflection.
- Load bearing capacity of up to 1000 lbs.
- Worksurfaces available in a multitude of widths and depths.
- · Latest in ESD control.