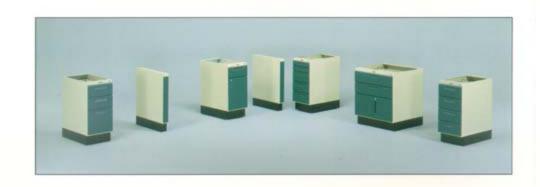

## Features include:

- Pedestal based system with extensive power and storage options.
- Tubular steel frame to minimize deflection.
- Load bearing capacity of up to 1000 lbs.
- Worksurfaces available in a multitude of widths and depths.
- · Latest in ESD control.