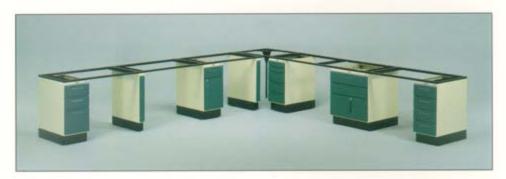

KEWAUNEE

Sturdilite's components combine to create a versatile, easy to install system.

Our tubular steel support frame is included with all worksurfaces and shelves. This frame system supports heavy loads with minimal deflection and allows additional worksurfaces to be added to or bridged between existing workstations.

## Features include:

- Pedestal based system with extensive power and storage options.
- Tubular steel frame to minimize deflection.
- Load bearing capacity of up to 1000 lbs.
- Worksurfaces available in a multitude of widths and depths.
- · Latest in ESD control.